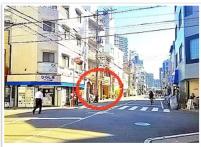

4) Get off at "Minoshima 1 chome" bus stop. Make sure you're getting off at the right bus stop as there is no big landmark around.

 Cross the street and go straight on the small road beside of a shop with red signboard as above.