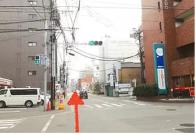

 After about 5min walking, you'll see gas station and Royal Host restaurant, then turn left.

5) You'll see New York super market and 7/11 convenience store on the left, and keep going straight.

 When you keep going straight after about 3min from 7/11, you'll find us TOKI on the left.