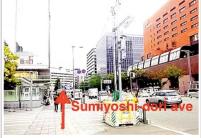

## From Fukuoka airport

From Hakata station to TOKI (If you come on foot) \*The following way is the easiest though Google Map may show some other routes.

1) Go out from Hakata-guchi gate and find the big avenue (Sumiyoshi-dori ave.) in front. <Note>: Go up from west13(stairs) or west15(lift) exit of Hakata ticket gate if you come by subway

 When you face to the big orange building (Nishinippon city bank), just go straight on the left side along Sumiyoshidori ave.

 After about 3min walking beside KITTE building, you'll see "Drug eleven" store across the road. Then proceed to right front.