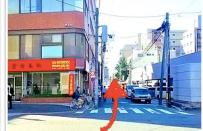

 Turn left at the fist crossroad, you'll find TOKI on the left, 2nd building from the crossroad.