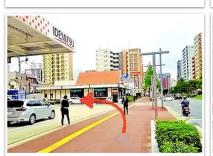

## From Fukuoka airport

From Hakata station to TOKI (If you come on foot) \*The following way is the easiest though Google Map may show some other routes.

1) Go out from Hakata-guchi gate and find the big avenue (Sumiyoshi-dori ave.) in front. <Note>: Go up from west13(stairs) or west15(lift) exit of Hakata ticket gate if you come by subway

 When you face to the big orange building (Nishinippon city bank), just go straight on the left side along Sumiyoshidori ave.

 After about 3min walking beside KITTE building, you'll see "Drug eleven" store across the road. Then proceed to right front.