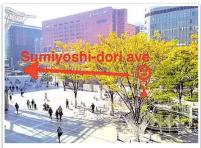

## From Fukuoka airport

From Hakata station to TOKI (If you come on foot) \*The following way is the easiest though Google Map may show some other routes.

1) Go out from Hakata-guchi gate and find the big avenue (Sumiyoshi-dori ave.) in front. <Note>: Go up from west13(stairs) or west15(lift) exit of Hakata ticket gate if you come by subway

## From Hakata station to TOKI (If you come by bus)

1) Go out from Hakata-guchi gate and find the big avenue (Sumiyoshi-dori ave.) in front.<Note>: Go up from west13(stairs) or west15(lift) exit of Hakata ticket gate if you come by subway