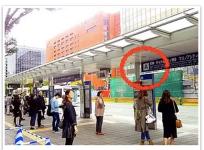

## From Hakata station to TOKI (If you come by bus)

1) Go out from Hakata-guchi gate and find the big avenue (Sumiyoshi-dori ave.) in front.<Note>: Go up from west13(stairs) or west15(lift) exit of Hakata ticket gate if you come by subway

 Find the bus stop "Hakata ekimae A" in front of big orange building (Nishinippon city bank), then get on the bus #47 or 48 running almost every 5min.

 Expect the bus stop "Minoshima 1 chome" after about 6min / 3stops ride.