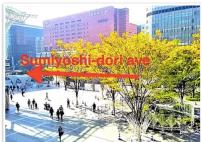

## From Fukuoka airport

From Hakata station to TOKI (If you come on foot) \*The following way is the easiest though Google Map may show some other routes.

1) Go out from Hakata-guchi gate and find the big avenue (Sumiyoshi-dori ave.) in front. <Note>: Go up from west13(stairs) or west15(lift) exit of Hakata ticket gate if you come by subway

 When you face to the big orange building (Nishinippon city bank), just go straight on the left side along Sumiyoshidori ave.

 After about 3min walking beside KITTE building, you'll see "Drug eleven" store across the road. Then proceed to right front.