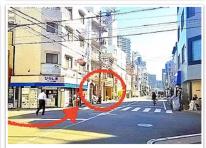

4) Get off at "Minoshima 1 chome" bus stop. Make sure you're getting off at the right bus stop as there is no big landmark around.

 Cross the street and go straight on the small road beside of a shop with red signboard as above.