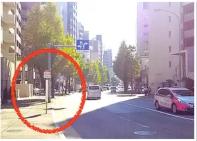

4) Get off at "Minoshima 1 chome" bus stop. Make sure you're getting off at the right bus stop as there is no big landmark around.

 Cross the street and go straight on the small road beside of a shop with red signboard as above.